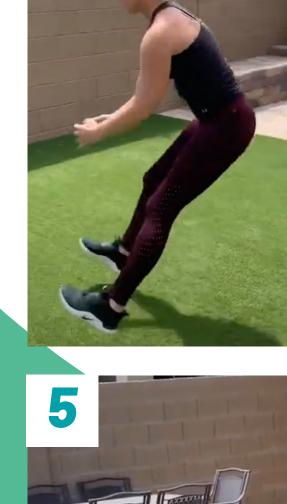

## workit

**Complete each exercise** 

for 45 seconds. Rest for

15 seconds between each exercise.

high knees 2 long jumps

3 4

knee drives hip dips

leg lifts

between each round!

5 6

4 rounds total. **Rest for 1 minute** 

cross body abs

out

**WATCH NOW** 

associated with depression and anxiety. It is amazing that just a few minutes spent outdoors can provide us these benefits, but do not take our world for it! Experience these benefits for yourself, and **GET OUTSIDE!** 