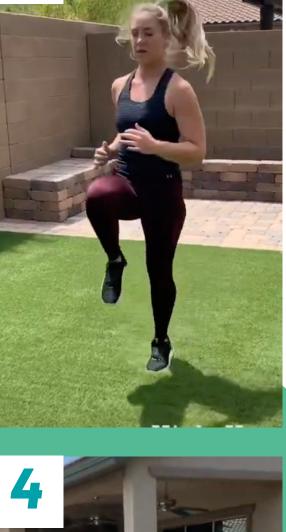

## workit

**Complete each exercise** 

for 45 seconds. Rest for

15 seconds between each exercise.

high knees 2 long jumps

3 4

knee drives hip dips

leg lifts