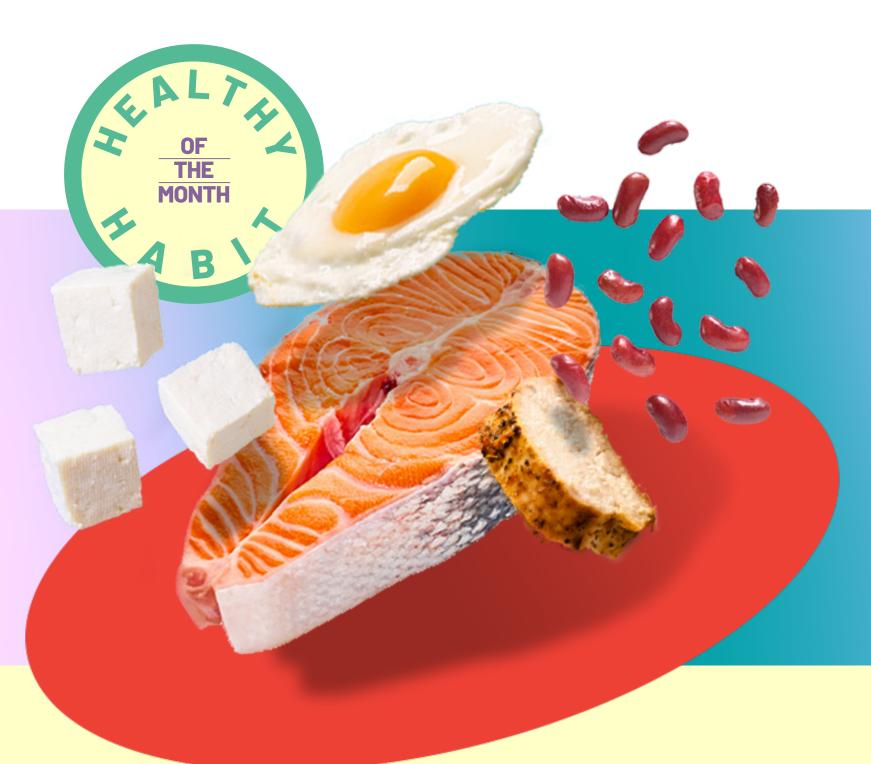

## JOIN US FOR THE LEAN MEAN **PROTEIN CHALLENGE**

and track the lean protein sources that you consume during the day like poultry, seafood, beans, eggs, tofu, and more! Make it a habit to include protein in your diet, track your intake 6 out of the 12 days, and earn an additional 200 tracking points on WellStyles!